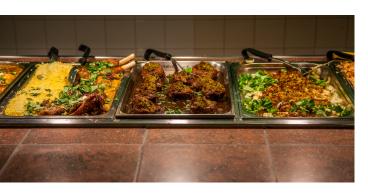

## LEDbar-He-WA

## **High Efficiency Led bars**

Heated displays lighting for supermarkets, deli shops, hot buffet

LedBar-He-WA technology allows to obtain a higher light efficiency (lm/w) with lower energy consumption. Energy consumption allows reduced temperature of Led temperature for application in environments with temperatures up to 85° degrees.

## **Features**

• Low voltage: 24 Vdc

• Protection grade: IP65

• Light efficiency >160 lm/w

- Polycarbonate and aluminum profile
- •Light beam 120°
- •Chromatic index (CRI) = 80
- Diodes LED SMD 2835 (high brightness)
- Work temperature: -20°degrees ÷ +85°degrees
- Polycarbonate cover: transparent, Opal
- Color temperatures available: 2000-3000°K
- Simplified installation without holes with magnetic clips
- •Modular connection system with power supply 4split
- Customized connection, cable output, cable + connector IP65, cable + connection DC-plug