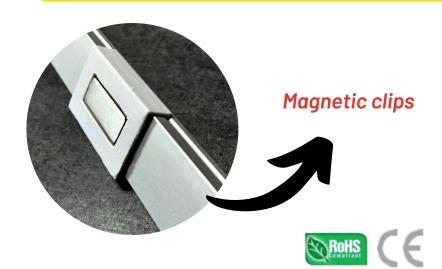

## **Features**

• Low voltage: 24 Vdc

• Protection grade: IP65

• Light efficiency >160 lm/w

- Polycarbonate and aluminum profile
- •Light beam 120°
- •Chromatic index (CRI) = 80
- Diodes LED SMD 2835 (high brightness)
- Work temperature: -20°degrees ÷ +85°degrees
- Polycarbonate cover: transparent, Opal
- Color temperatures available: 2000-3000°K
- Simplified installation without holes with magnetic clips
- •Modular connection system with power supply 4split
- Customized connection, cable output, cable + connector IP65, cable + connection DC-plug