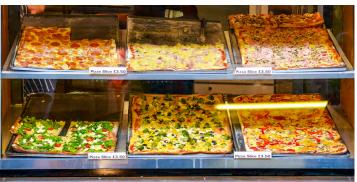

## **High Efficiency Led bars**

Heated displays lighting for supermarkets, deli shops, hot buffet

LedBar-He-WA technology allows to obtain a higher light efficiency (lm/w) with lower energy consumption. Energy consumption allows reduced temperature of Led temperature for application in environments with temperatures up to 85° degrees.

LEDbar installed on shelves of the exhibitor perfectly lights every area highlighting exposed products colors

**Available models:** from 200mm to 2000mm customized products