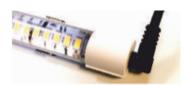

## **Mounting Brackets**

The bars are equipped with steel clips and magnetic flixing clips for a fast implementation without holes behind the shelf.