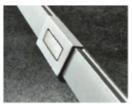

#### LEDbar HeD available connections

Bars from He D series are customized based on client's connection needs. The version with DC Jack-smd connectors allows continuous connection between two or more bars; the connection is realized with accessory 4T-SPLIT 1:X (X stands for number of connection points).