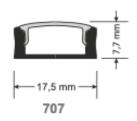

## LEDbar HeD aluminium profiles

LEDbar-HeD series is available in several models that can also be supplied on client's specifics. LEDbar-HeD diffuser with lens has an angle of 60° in order to concentrate the bright ray emphasizing products exposed on the shelves's front row.