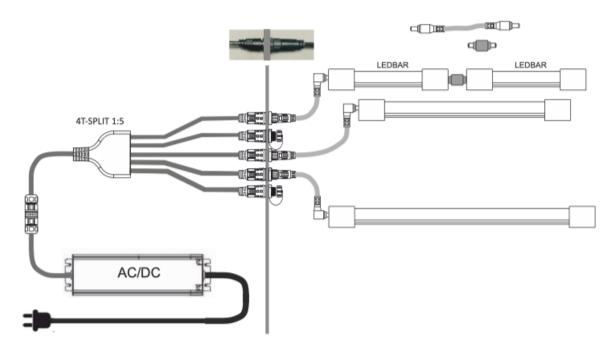

#### LEDbar HeD available connections

Bars from He D series are customized based on client's connection needs. The version with DC Jack-smd connectors allows continuous connection between two or more bars; the connection is realized with accessory 4T-SPLIT 1:X (X stands for number of connection points).

Straight Jack Plug

Straight Jack Male to Male