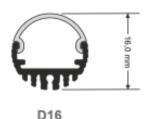

## LEDbar HeD aluminium profiles

LEDbar-HeD series is available in several models that can also be supplied on client's specifics. LEDbar-HeD diffuser with lens has an angle of 60° in order to concentrate the bright ray emphasizing products exposed on the shelves's front row.