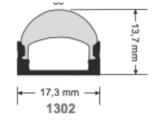

## LEDbar HeD aluminium profiles

LEDbar-HeD series is available in several models that can also be supplied on client's specifics. LEDbar-HeD diffuser with lens has an angle of 60° in order to concentrate the bright ray emphasizing products exposed on the shelves's front row.