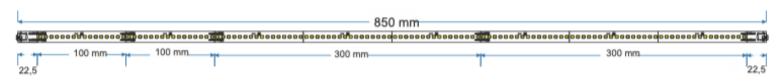

## **Modular Tecnology**

Thanks to our Modular Tecnology Design, we can supply any length of Ledbar with step of 50 mm.