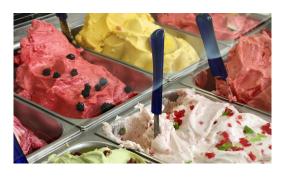

• Work temperature: -20°degrees ÷ +45°degrees

•The LEDbar installed on shelves of the exhibitor perfectly lights every area highlighting exposed products colors

linear refrigerated displays for supermarkets, ice cream and pastry shops, refrigerated buffet. wine cellars.

# **LEDbar HeD**

linear refrigerated displays for supermarkets, ice cream and pastry shops, refrigerated buffet, wine cellars.

**Customized production** 