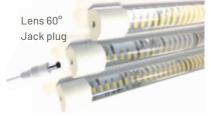

#### **Features**

| Power Supply          | 24 Vdc                             |
|-----------------------|------------------------------------|
| light Efficiency      | 145 lm/w                           |
| Chromatic index (CRI) | 90                                 |
| LED                   | smd 2538                           |
| N.LED/mt              | 160                                |
| Lightbeam             | 60° - 120°                         |
| Power                 | 8,3 w/mt                           |
| Connection            | Jack Plug 3,5 mm, cable exit       |
| Work temperature      | -20°C ÷ +45°C                      |
| Profile               | Aluminium                          |
| Cover                 | PMMA semi-opal and opal, lense 60° |