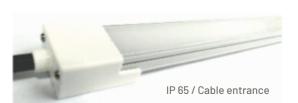

#### **Features**

| Power Supply          | 24 Vdc                             |
|-----------------------|------------------------------------|
| light Efficiency      | 145 lm/w                           |
| Chromatic index (CRI) | 90                                 |
| LED                   | smd 2538                           |
| N.LED/mt              | 160                                |
| Lightbeam             | 60° - 120°                         |
| Power                 | 8,3 w/mt                           |
| Connection            | Jack Plug 3,5 mm, cable exit       |
| Work temperature      | -20°C ÷ +45°C                      |
| Profile               | Aluminium                          |
| Cover                 | PMMA semi-opal and opal, lense 60° |