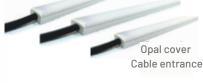

#### **Features**

| Power Supply          | 24 Vdc                             |
|-----------------------|------------------------------------|
| light Efficiency      | 145 lm/w                           |
| Chromatic index (CRI) | 90                                 |
| LED                   | smd 2538                           |
| N.LED/mt              | 160                                |
| Lightbeam             | 60° - 120°                         |
| Power                 | 8,3 w/mt                           |
| Connection            | Jack Plug 3,5 mm, cable exit       |
| Work temperature      | -20°C ÷ +45°C                      |
| Profile               | Aluminium                          |
| Cover                 | PMMA semi-opal and opal, lense 60° |